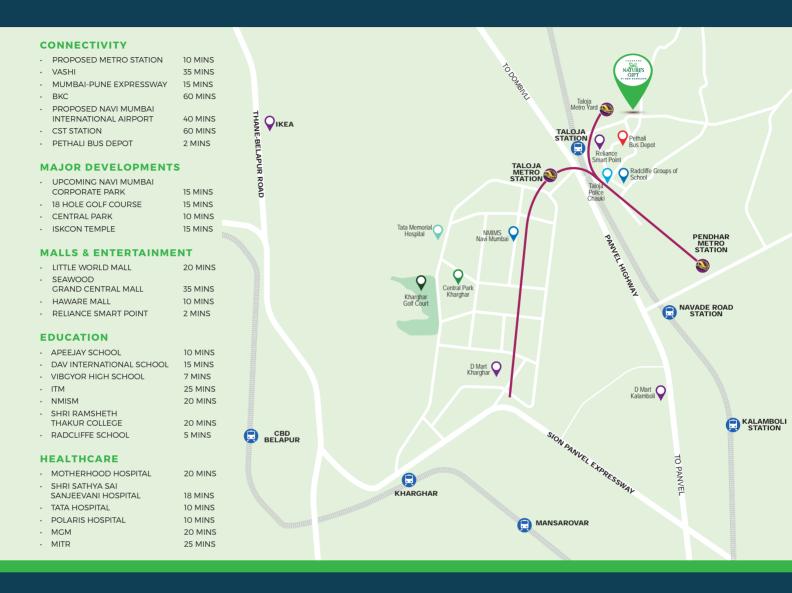

### A NATURE'S DELIGHT WITH **SEAMLESS CONNECTIVITY**.

#### ONCE AN INDUSTRIAL HOTSPOT, TODAY **A RESIDENTIAL PARADISE**.

The value of Taloja is increasing exponentially with increasing investments in all sectors. This is just the beginning of a market boom that is soon going to redefine and revolutionize the real estate market of Maharastra. If you've missed the chance to invest in Navi Mumbai, Taloja is the perfect opportunity for you to fulfil that dream and desire and move towards a prosperous future.

Not long ago, Taloja was known as an industrial hub of Maharashtra with many industries and factories. Over the years, Navi mumbai became a sought-after residential destination, and Taloja became a part of this phenomenon. Today Taloja is much more than just an industrial hotspot, it has become a residential destination with many developers making it their launchpad.