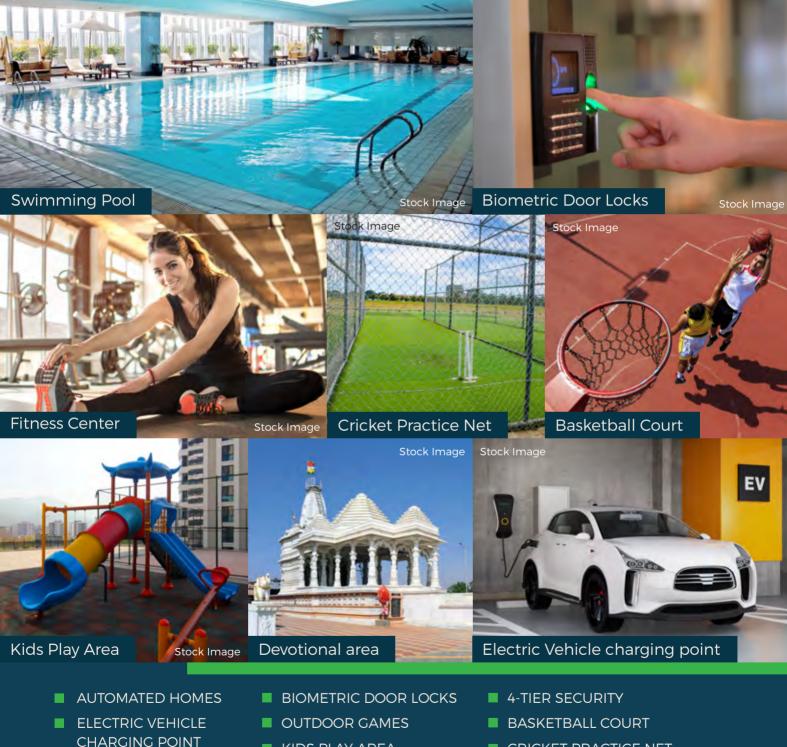

# RELIVE MAGICAL MOMENTS IN **A MESMERIZING DESTINATION**.

- PARKING FACILITY
- DRIVER'S ROOM
- CLUBHOUSE
- SWIMMING POOL
- YOGA AREA
- INDOOR GAMES

- KIDS PLAY AREA
- JOGGING TRACK
- FITNESS CENTER
- LANDSCAPE GARDEN
- CCTV SECURITY CAMERA
- INTERCOM FACILITY

- CRICKET PRACTICE NET
- VOLLEYBALL / BADMINTON AREA
- SENIOR CITIZEN CORNER
- ADVANCED LIFT FACILITY
- MULTIPURPOSE LAWN
- DEVOTIONAL AREA